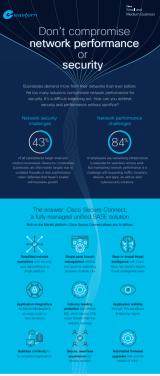

Cisco Secure Connect combines Meraki MX and Umbrella, providing a unified SASE solution that converges networking and security in the cloud

and then add these other Cisco solutions to provide

MX + Duo

secure users with powerful multi-factor whentication and Zero Trust network access